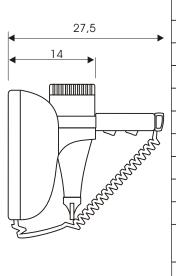

## Dimensions

## **Technical Sheet**

|      | ▲ 10.4 |
|------|--------|
| 23.5 |        |

Measure unit: cm

| Functioning                                                     | On/Off pushing switch                      |
|-----------------------------------------------------------------|--------------------------------------------|
| Material                                                        | UV resistant ABS<br>Nylon Uninflammable    |
| Temperatures                                                    | 3                                          |
| Speeds                                                          | 2                                          |
| Voltage                                                         | 220/240 V                                  |
| Frequency                                                       | 50/60 Hz                                   |
| Power 190 I                                                     | 1.400 W                                    |
| Power 190 I /1600                                               | 1.600 W                                    |
| Air Flow                                                        | 96 m³/h                                    |
| Noise level                                                     | 60 dB                                      |
| Liquid protection degree                                        | IPX0                                       |
| Electric protection degree                                      | Class II                                   |
| Wall installation                                               | By furnished plug or<br>Direct on the wall |
| Quality Mark<br>190; 190 D; 190 RBD<br>190 D/1600; 190 RBD/1600 | CE                                         |
| 190 I; 190 IRB<br>190 I/1600; 190 IRB/1600                      | CE 🕲                                       |