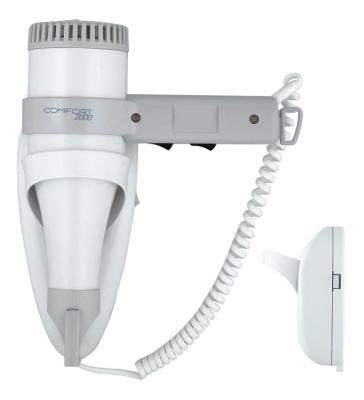

## Wall mounted hair dryer

- Professional Motor
- On / Off security switch
- Slide switch:
  - 2 speeds
  - 3 temperatures
- Equipped with a switch to cut off electric power during cleaning operations
- Spiraled cable renforced
- Supplied with alimentation cable, detachable for eventual connection direct to electrical mains that comes out from the wall

## Dimensions